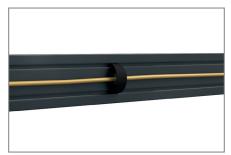

Sophisticated cable management along the support elements ensure a clean appearance, quick

assembly and easy maintenance.

The simple modular elements make assembly quick and uncomplicated. The fully compatible components can also be easily extended if required.

Cable routing with clips

No fine adjustment necessary

Low space requirement thanks to floor-wall mounting

Technical changes reserved | This document is the property of HAGOR Products GmbH. Forwarding and duplication of this document, utilization and communication of its contents are not permitted unless expressly permitted. A violation obliges you to pay compensation. All rights reserved in the event of a patent, utility model or design registration.

- Cable routing along the aluminium rails via cable clips
- Concealed cable routing along the vertical aluminium columns
- · Colour: black

Technical changes reserved | This document is the property of HAGOR Products GmbH. Forwarding and duplication of this document, utilization and communication of its contents are not permitted unless expressly permitted. A violation obliges you to pay compensation. All rights reserved in the event of a patent, utility model or design registration.