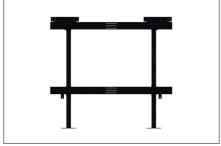

## Stand system for floor-wall mounting

HAGOR's LED complete systems have been specially pre-configured for common cabinet types from selected manufacturers, e.g. Unilumin, LG, Samsung or Infiled.

The coordinated mounting modules, based on HAGOR and comPROnents components, offer solid technology to creat all conceivable LED video wall substructures.

The LED complete systems are available as a wall-mounting solution, mobile solution, floor-wall mounting or motorised height-adjustable lift systems.

The high-quality design of the aluminium and steel surfaces is enhanced by an impact and scratch resistant and also solvent free powder coating.

## Stand system for floor-wall mounting

- Stand system for floor-wall mounting
- Suitable for Samsung IAB 130"
- Height adjustable along the column (Tool needed)
- No fine adjustment necessary
- · Quick and easy installation
- Can be extended on request