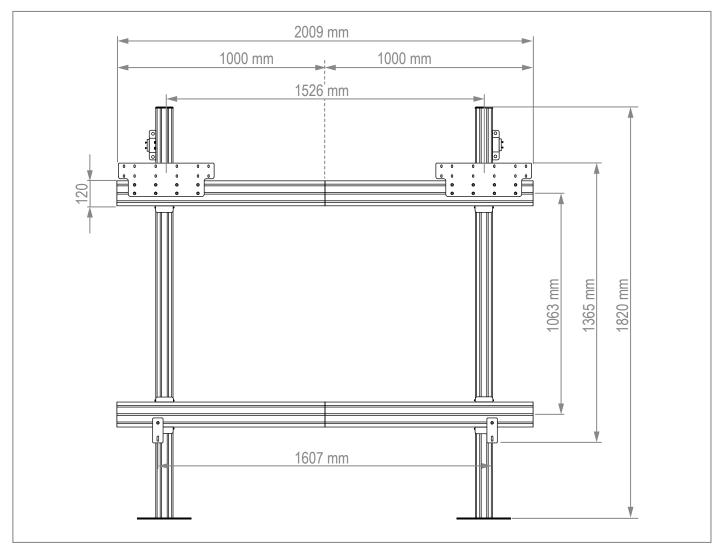

## Stand system for floor-wall mounting

HAGOR's LED complete systems have been specially pre-configured for common cabinet types from selected manufacturers, e.g. Unilumin, LG, Samsung or Infiled.

The coordinated mounting modules, based on HAGOR and comPROnents components, offer solid technology to creat all conceivable LED video wall substructures.

## Stand system for floor-wall mounting

- Stand system for floor-wall mounting
- Suitable for Samsung IAB 130"
- Height adjustable along the column (Tool needed)
- No fine adjustment necessary
- · Quick and easy installation
- Can be extended on request