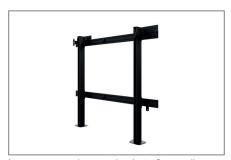

## Stand system for floor-wall mounting

HAGOR's LED complete systems have been specially pre-configured for common cabinet types from selected manufacturers, e.g. Unilumin, LG, Samsung or Infiled.

The coordinated mounting modules, based on HAGOR and comPROnents components, offer solid technology to creat all conceivable LED video wall substructures.

The LED complete systems are available as a wall-mounting solution, mobile solution, floor-wall mounting or motorised height-adjustable lift systems.

The high-quality design of the aluminium and steel surfaces is enhanced by an impact and scratch resistant and also solvent free powder coating.

## Stand system for floor-wall mounting

- Stand system for floor-wall mounting
- Suitable for Samsung IAB 130"
- Height adjustable along the column (Tool needed)
- No fine adjustment necessary
- · Quick and easy installation
- Can be extended on request