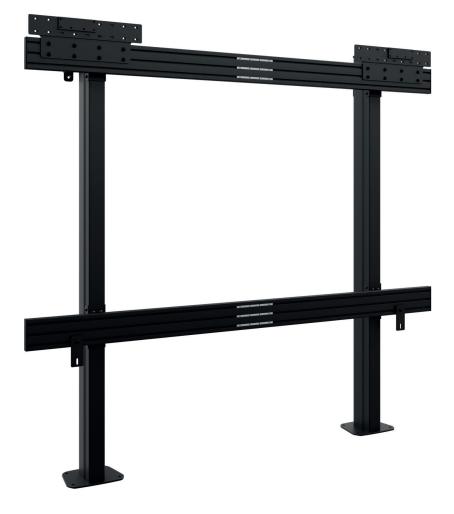

## Stand system for floor-wall mounting

HAGOR's LED complete systems have been specially pre-configured for common cabinet types from selected manufacturers, e.g. Unilumin, LG, Samsung or Infiled.

The coordinated mounting modules, based on HAGOR and comPROnents components, offer solid technology to creat all conceivable LED video wall substructures.

## Stand system for floor-wall mounting

- Stand system for floor-wall mounting
- Suitable for Samsung IAB 130"
- Height adjustable along the column (Tool needed)
- No fine adjustment necessary
- · Quick and easy installation
- Can be extended on request

- Cable routing along the aluminium rails via cable clips
- Concealed cable routing along the vertical aluminium columns
- · Colour: black

Technical changes reserved | This document is the property of HAGOR Products GmbH. Forwarding and duplication of this document, utilization and communication of its contents are not permitted unless expressly permitted. A violation obliges you to pay compensation. All rights reserved in the event of a patent, utility model or design registration.